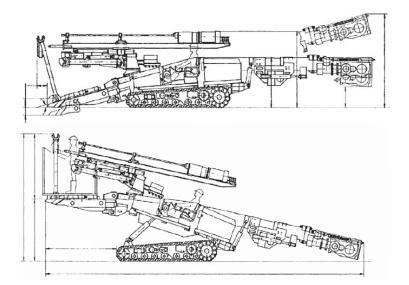

## DRILL-LOADER МБП-2

The MBII-2 drill-loader with mounted drilling equipment of universal action is designed to blast-hole drilling mechanization for  $\emptyset$ 42-43 mm in the rocks with the hardness of f= 12 units (according to the scale of prof. M.M. Protodyakonov) and the rock mass loading into trucks, onto the conveyor or other transportation devices, as well as for lifting and installation of lining elements and laggings.

The machine is used when carrying out horizontal and inclined up to  $\pm 12^{\circ}$  mine workings with the finished cross-section of 8 m<sup>2</sup> or more in mines hazardous by gas and dust.

Technical characteristics